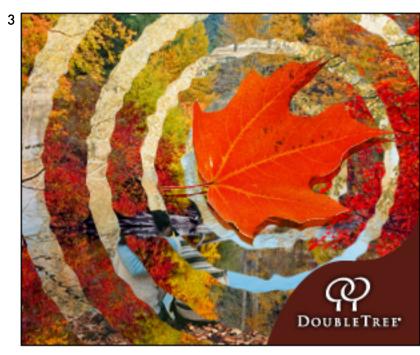

## Doubletree Fall/winter campaign: Ripple Fall

Leaf falls into frame.

Leaf causes ripple that transitions to another picture.

Leaf falls again and causes another ripple for another transition too another scene.