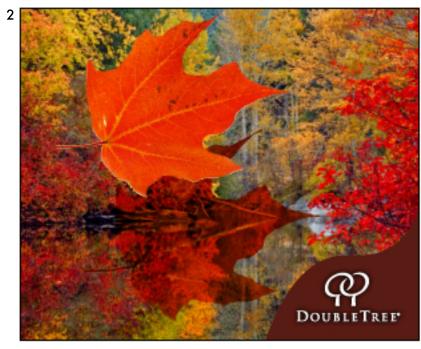

## Doubletree Fall/winter campaign: Ripple Fall

Leaf falls into frame.

Leaf causes ripple that transitions to another picture.

Leaf falls again and causes another ripple for another transition too another scene.