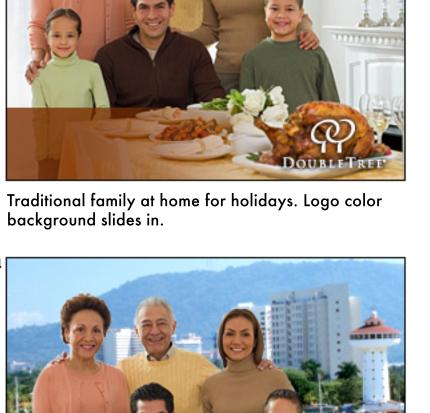

### Doubletree Fall/winter campaign: Who says - Fall

Background keeps sliding and changing to different places.

DOUBLETREE

Who says you have to go

home for the holidays?

Original background image slides away. New background slides in.

Now they're in someplace tropical.