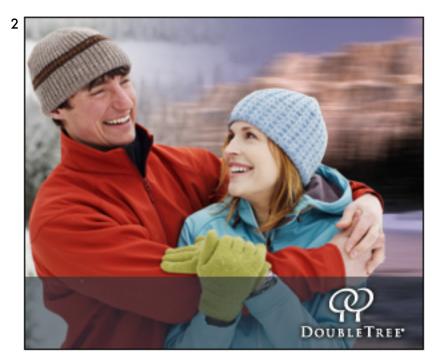

### Doubletree Fall/winter campaign: Who says - Fall

Background keeps sliding and changing to different places.

DOUBLETREE

Who says you have to go

home for the holidays?

Original background image slides away. New background slides in.

Now they're in someplace tropical.