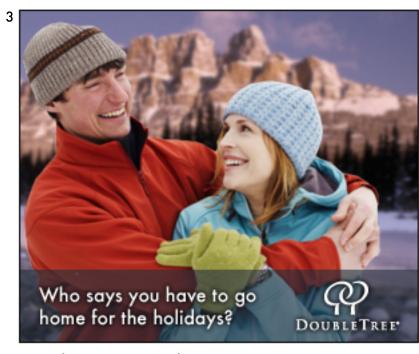

### Doubletree Fall/winter campaign: Who says - Winter

A couple is happy for their coming holidays. Logo color background slides in.

Original background image slides away. New background slides in.

Now they're in someplace scenic.