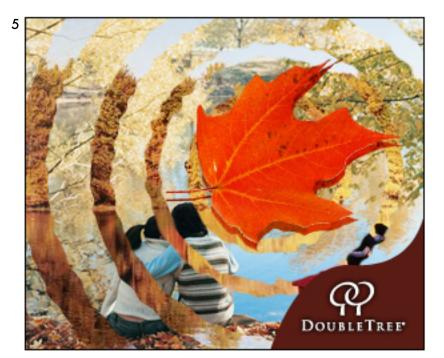

## Doubletree Fall/winter campaign: Ripple Fall

Leaf falls into frame.

Leaf causes ripple that transitions to another picture.

Leaf falls again and causes another ripple for another transition too another scene.