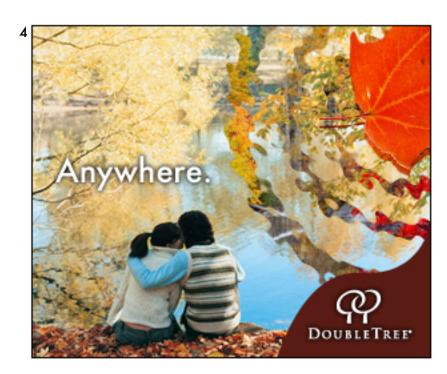

## Doubletree Fall/winter campaign: Ripple Fall

Leaf falls into frame.

Leaf causes ripple that transitions to another picture.

Leaf falls again and causes another ripple for another transition too another scene.