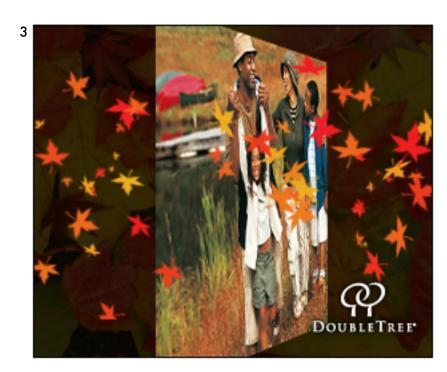

## Doubletree Fall/winter campaign: Alliteration - Fall (PAGE 2)

Leaves fall on the picture rapidly to form a background.

Copy and call to action show up on the leaves background as the end frame.