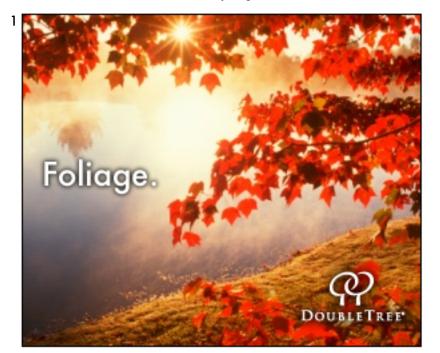

# Doubletree Fall/winter campaign: Alliteration - Fall (PAGE 1)

Picture rotates, with a flurry of leaves to reveal new image.

Picture rotates, with a flurry of leaves to reveal new image.