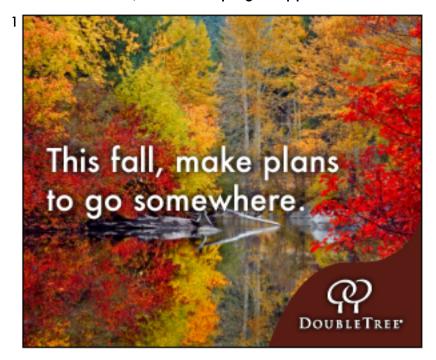

# Doubletree Fall/winter campaign: Alliteration - Fall (PAGE 1)

Picture rotates, with a flurry of leaves to reveal new image.

Picture rotates, with a flurry of leaves to reveal new image.

## Doubletree Fall/winter campaign: Alliteration - Fall (PAGE 2)

Leaves fall on the picture rapidly to form a background.

Copy and call to action show up on the leaves background as the end frame.