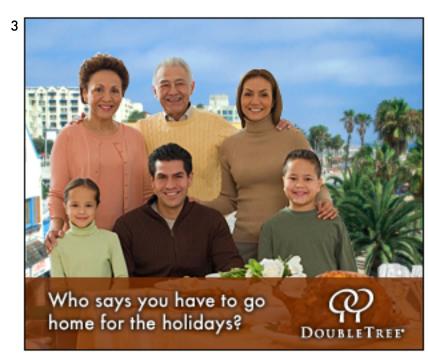

### Doubletree Fall/winter campaign: Who says - Winter

A couple is happy for their coming holidays. Logo color background slides in.

Original background image slides away. New background slides in.

Now they're in someplace scenic.