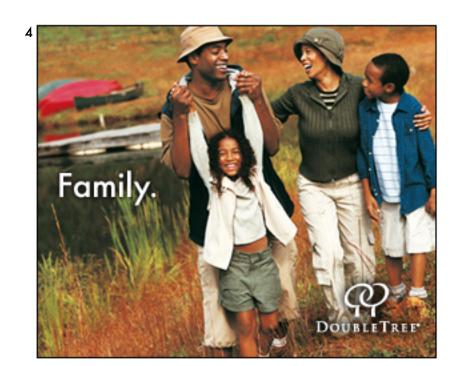

## Doubletree Fall/winter campaign: Alliteration - Fall (PAGE 2)

Leaves fall on the picture rapidly to form a background.

Copy and call to action show up on the leaves background as the end frame.