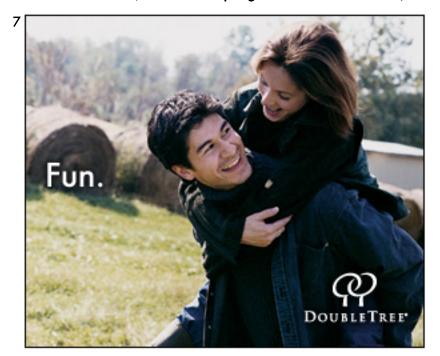

# Doubletree Fall/winter campaign: Alliteration - Fall (PAGE 1)

Picture rotates, with a flurry of leaves to reveal new image.

Picture rotates, with a flurry of leaves to reveal new image.