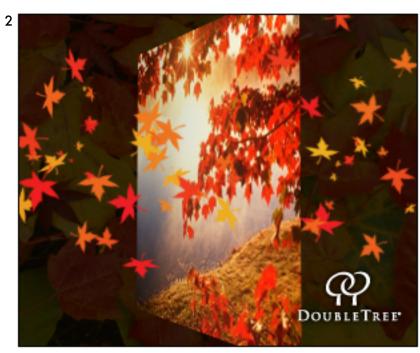

# Doubletree Fall/winter campaign: Alliteration - Fall (PAGE 1)

Picture rotates, with a flurry of leaves to reveal new image.

Picture rotates, with a flurry of leaves to reveal new image.

## Doubletree Fall/winter campaign: Alliteration - Fall (PAGE 2)

Leaves fall on the picture rapidly to form a background.

Copy and call to action show up on the leaves background as the end frame.