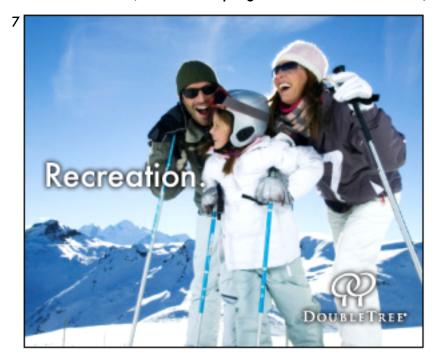

### Doubletree Fall/winter campaign: Alliteration - Winter (PAGE 2)

Snowflakes fall on the picture rapidly to form a background.

Copy and call to action show up on the snowflakes background as the end frame.