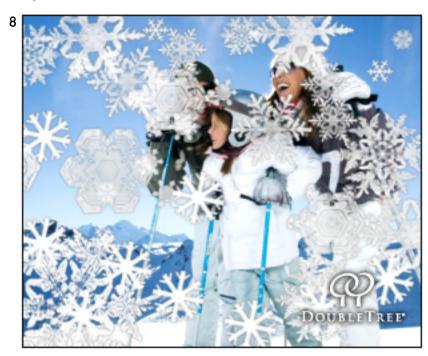

## Doubletree Fall/winter campaign: Alliteration - Winter (PAGE 1)

Picture rotates, with a flurry of snowflakes to reveal new image.

### Doubletree Fall/winter campaign: Alliteration - Winter (PAGE 2)

Snowflakes fall on the picture rapidly to form a background.

Copy and call to action show up on the snowflakes background as the end frame.